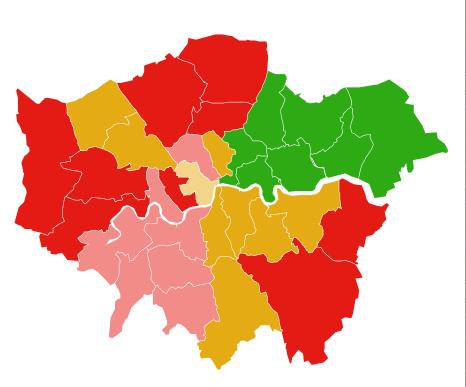

## **Specialist Community Perinatal Mental Health Teams (London)**

| Level | CCG Name                                                         |
|-------|------------------------------------------------------------------|
|       | Barking & Dagenham                                               |
|       | Barnet                                                           |
|       | Bexley                                                           |
|       | Brent                                                            |
|       | Bromley                                                          |
|       | Camden                                                           |
|       | Central London (Westminster)                                     |
|       | City And Hackney                                                 |
|       | Croydon                                                          |
|       | Ealing                                                           |
|       | Enfield                                                          |
|       | Greenwich                                                        |
|       | Hammersmith And Fulham                                           |
|       | Haringey                                                         |
|       | Harrow                                                           |
|       | Havering                                                         |
|       | Hillingdon                                                       |
|       | Hounslow                                                         |
|       | Islington                                                        |
|       | Kingston                                                         |
|       | Lambeth                                                          |
|       | Lewisham                                                         |
|       | Merton                                                           |
|       | Newham                                                           |
|       | Redbridge                                                        |
|       | Richmond                                                         |
|       | Southwark                                                        |
|       | Sutton                                                           |
|       | Tower Hamlets                                                    |
|       | Waltham Forest                                                   |
|       | Wandsworth                                                       |
|       | West London (Kensington & Chelsea &<br>Queens Park & Paddington) |