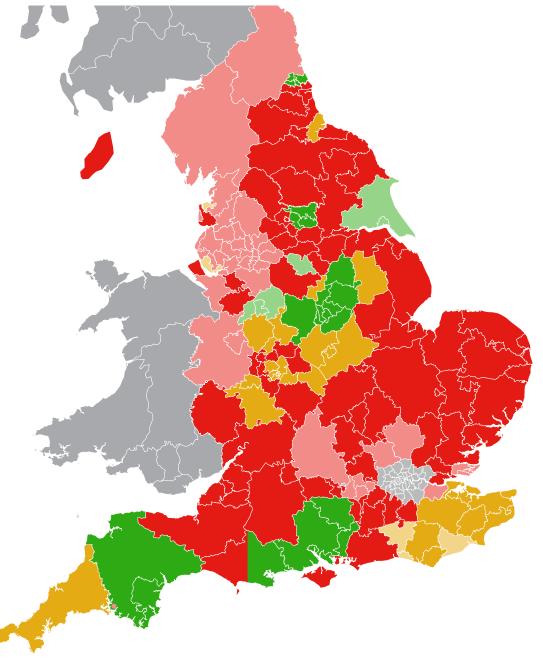

# **Specialist Community Perinatal Mental Health Teams (England)**

| LEVEL | COLOUR | CRITERIA                                                                                                                                                                                                                                                                |
|-------|--------|-------------------------------------------------------------------------------------------------------------------------------------------------------------------------------------------------------------------------------------------------------------------------|
| 5     |        | Specialised perinatal community team that meets Perinatal Quality Network Standards Type 1 http://www.rcpsych.ac.uk/pdf/Perinatal%20Community%20Standards%201st%20edition.pdf                                                                                           |
| 4     |        | Specialised perinatal community team that meets Joint Commissioning Panel criteria http://www.rcpsych.ac.uk/pdf/perinatal_web.pdf                                                                                                                                       |
| 3     |        | Perinatal community service operating throughout working hours with at least a specialist perinatal psychiatrist with dedicated time AND specialist perinatal mental health nurse with dedicated time, with access to a perinatal psychiatrist throughout working hours |
| 2     |        | Specialist perinatal psychiatrist AND specialist perinatal nurse with dedicated time                                                                                                                                                                                    |
| 1     |        | Specialist perinatal psychiatrist or specialist perinatal nurse with dedicated time only                                                                                                                                                                                |
| 0     |        | No provision                                                                                                                                                                                                                                                            |

## **UK Specialist Community Perinatal Mental Health Teams (current provision)**

| COLOUR | CRITERIA                                                                                                                                                                                                                                                                |
|--------|-------------------------------------------------------------------------------------------------------------------------------------------------------------------------------------------------------------------------------------------------------------------------|
|        | Specialised perinatal community team that meets Perinatal Quality Network Standards Type 1 http://www.rcpsych.ac.uk/pdf/Perinatal%20Community%20Standards%201st%20edition.pdf                                                                                           |
|        | Specialised perinatal community team that meets Joint Commissioning Panel criteria http://www.rcpsych.ac.uk/pdf/perinatal_web.pdf                                                                                                                                       |
|        | Perinatal community service operating throughout working hours with at least a specialist perinatal psychiatrist with dedicated time AND specialist perinatal mental health nurse with dedicated time, with access to a perinatal psychiatrist throughout working hours |
|        | Specialist perinatal psychiatrist AND specialist perinatal nurse with dedicated time                                                                                                                                                                                    |
|        | Specialist perinatal psychiatrist or specialist perinatal nurse with dedicated time only                                                                                                                                                                                |
|        | No provision                                                                                                                                                                                                                                                            |
|        | COLOUR                                                                                                                                                                                                                                                                  |