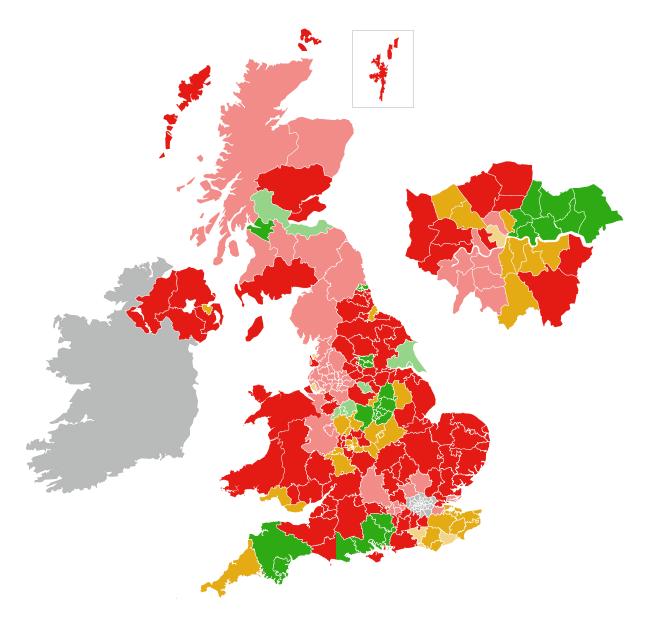

# **Specialist Community Perinatal Mental Health Teams (England)**

| LEVEL | COLOUR | CRITERIA                                                                                                                                                                                                                                                                |
|-------|--------|-------------------------------------------------------------------------------------------------------------------------------------------------------------------------------------------------------------------------------------------------------------------------|
| 5     |        | Specialised perinatal community team that meets Perinatal Quality Network Standards Type 1 http://www.rcpsych.ac.uk/pdf/Perinatal%20Community%20Standards%201st%20edition.pdf                                                                                           |
| 4     |        | Specialised perinatal community team that meets Joint Commissioning Panel criteria http://www.rcpsych.ac.uk/pdf/perinatal_web.pdf                                                                                                                                       |
| 3     |        | Perinatal community service operating throughout working hours with at least a specialist perinatal psychiatrist with dedicated time AND specialist perinatal mental health nurse with dedicated time, with access to a perinatal psychiatrist throughout working hours |
| 2     |        | Specialist perinatal psychiatrist AND specialist perinatal nurse with dedicated time                                                                                                                                                                                    |
| 1     |        | Specialist perinatal psychiatrist or specialist perinatal nurse with dedicated time only                                                                                                                                                                                |
| 0     |        | No provision                                                                                                                                                                                                                                                            |

## **UK Specialist Community Perinatal Mental Health Teams (current provision)**

| COLOUR | CRITERIA                                                                                                                                                                                                                                                                |
|--------|-------------------------------------------------------------------------------------------------------------------------------------------------------------------------------------------------------------------------------------------------------------------------|
|        | Specialised perinatal community team that meets Perinatal Quality Network Standards Type 1 http://www.rcpsych.ac.uk/pdf/Perinatal%20Community%20Standards%201st%20edition.pdf                                                                                           |
|        | Specialised perinatal community team that meets Joint Commissioning Panel criteria http://www.rcpsych.ac.uk/pdf/perinatal_web.pdf                                                                                                                                       |
|        | Perinatal community service operating throughout working hours with at least a specialist perinatal psychiatrist with dedicated time AND specialist perinatal mental health nurse with dedicated time, with access to a perinatal psychiatrist throughout working hours |
|        | Specialist perinatal psychiatrist AND specialist perinatal nurse with dedicated time                                                                                                                                                                                    |
|        | Specialist perinatal psychiatrist or specialist perinatal nurse with dedicated time only                                                                                                                                                                                |
|        | No provision                                                                                                                                                                                                                                                            |
|        | COLOUR                                                                                                                                                                                                                                                                  |