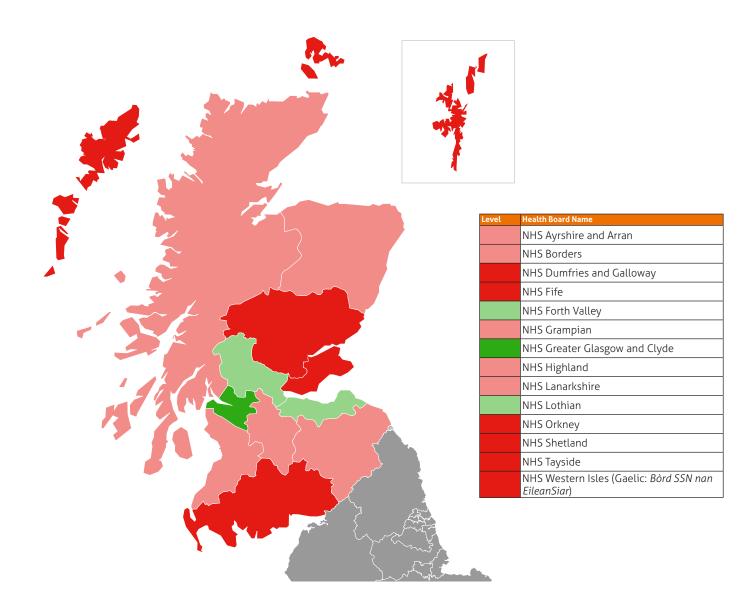

## **Specialist Community Perinatal Mental Health Teams (Scotland)**

| LEVEL | COLOUR | CRITERIA                                                                                                                                                                                                                                                                |
|-------|--------|-------------------------------------------------------------------------------------------------------------------------------------------------------------------------------------------------------------------------------------------------------------------------|
| 5     |        | Specialised perinatal community team that meets Perinatal Quality Network Standards Type 1 http://www.rcpsych.ac.uk/pdf/Perinatal%20Community%20Standards%201st%20edition.pdf                                                                                           |
| 4     |        | Specialised perinatal community team that meets Joint Commissioning Panel criteria http://www.rcpsych.ac.uk/pdf/perinatal_web.pdf                                                                                                                                       |
| 3     |        | Perinatal community service operating throughout working hours with at least a specialist perinatal psychiatrist with dedicated time AND specialist perinatal mental health nurse with dedicated time, with access to a perinatal psychiatrist throughout working hours |
| 2     |        | Specialist perinatal psychiatrist AND specialist perinatal nurse with dedicated time                                                                                                                                                                                    |
| 1     |        | Specialist perinatal psychiatrist or specialist perinatal nurse with dedicated time only                                                                                                                                                                                |
| 0     |        | No provision                                                                                                                                                                                                                                                            |